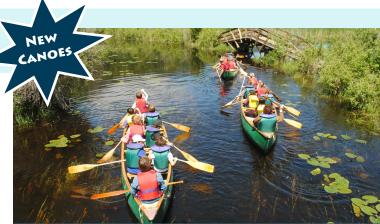

## CANDE TOURS (GR. 4+)

Part the cattails to look for nests, taste some wetland treats and learn more about the plants and animals that live here. Add this onto our other programs for a fun filled day!

Cost: \$5 per student • Duration: 1 hour

Our NEW voyageur canoes come from the same mould as the ones used to race across Canada for the 1967 Centennial.

A piece of Canadian History!

WETLAND EDUCATION AND AWARENESS PROGRAM AT THE CVWMA
IS A JOINT INITIATIVE OF THE FOLLOWING: